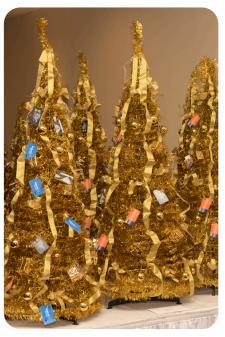

## **2025 BENEFACTOR**

Join us in bringing holiday cheer to local families by supporting The Giving Tree and our endowment-building efforts. The Giving Tree addresses the challenges many families face during the holidays by providing them with the means to enjoy festive meals and exchange gifts.

The annual Giving Tree initiative, made possible by the Teepe Family Foundation and the kindness of our community, has been putting smiles on faces for years. Each tree will be decorated with \$400 in gift cards from Walmart, Bob Evans, Cincinnati Zoo, King Arthur's Court, and AMC, ready for delivery to families identified by <u>St. Vincent DePaul.</u>